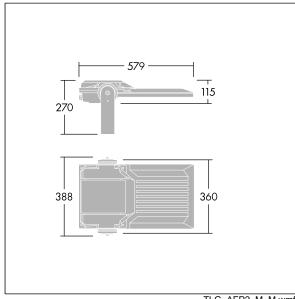

Integrated 6kV surge protection included as standard, with higher 10kV protection when selected (designated by 'SP' in the description).

Dimensions: 579 x 360 x 115 mm Luminaire input power: 142 W Luminaire luminous flux: 23921 Im Luminaire efficacy: 168 lm/W