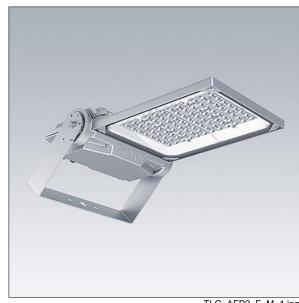

## Areaflood Pro 2

A compact, lightweight, general purpose LED area floodlight. With medium body. LED converter driving 96 LEDs at 500mA with Asymmetrical 40° light distribution. IP66, IK08, Class I electrical. Body: die-cast aluminium (EN AC-44300), Light grey 150 sanded textured (close to RAL9006).. Enclosure: 4mm thick toughened glass. Reversable mounting stirrup supplied, optional spigot adaptors available separately for post top mounting. Complete with 4000K LED.