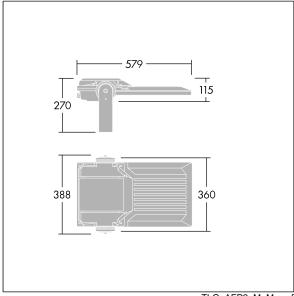

Integrated 6kV surge protection included as standard, with higher 10kV protection when selected (designated by 'SP' in the description).

Dimensions: 579 x 360 x 115 mm Luminaire input power: 142 W Luminaire luminous flux: 23921 Im Luminaire efficacy: 168 lm/W