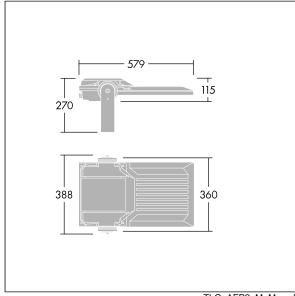

Integrated 6kV surge protection included as standard, with higher 10kV protection when selected (designated by 'SP' in the description).

Dimensions: 579 x 360 x 115 mm Luminaire input power: 197 W Luminaire luminous flux: 31792 lm Luminaire efficacy: 161 lm/W