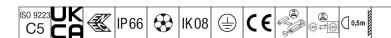

## Areaflood Pro 2

A compact, lightweight, general purpose LED area floodlight. With medium body. LED converter driving 96 LEDs at 700mA with Asymmetrical 40° light distribution. IP66, IK08, Class I electrical. Body: die-cast aluminium (EN AC-44300), Light grey 150 sanded textured (close to RAL9006).. Enclosure: 4mm thick toughened glass. Reversable mounting stirrup supplied, optional spigot adaptors available separately for post top mounting. Complete with 4000K LED.

Integrated 6kV surge protection included as standard, with higher 10kV protection when selected (designated by 'SP' in the description).

Dimensions: 579 x 360 x 115 mm Luminaire input power: 197 W Luminaire luminous flux: 31792 lm Luminaire efficacy: 161 lm/W