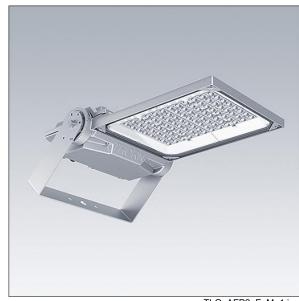

## Areaflood Pro 2

A compact, lightweight, general purpose LED area floodlight. With medium body. LED converter driving 96 LEDs at 700mA with Asymmetrical 40° light distribution. IP66, IK08, Class I electrical. Body: die-cast aluminium (EN AC-44300), Light grey 150 sanded textured (close to RAL9006).. Enclosure: 4mm thick toughened glass. Reversable mounting stirrup supplied, optional spigot adaptors available separately for post top mounting. Complete with 4000K LED.