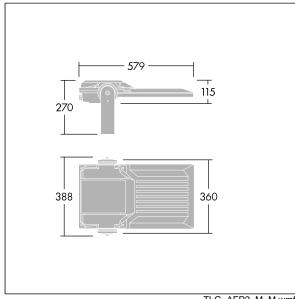

Integrated 6kV surge protection included as standard, with higher 10kV protection when selected (designated by 'SP' in the description).

Dimensions: 579 x 360 x 115 mm Luminaire input power: 197 W Luminaire luminous flux: 31792 lm Luminaire efficacy: 161 lm/W

weight: 10.1 kg Scx: 0.06 m<sup>2</sup>

TLG\_AFP2\_F\_M\_1.jpg

TLG\_AFP2\_M\_M.wmf

This product contains light sources of energy efficiency classes D, E.