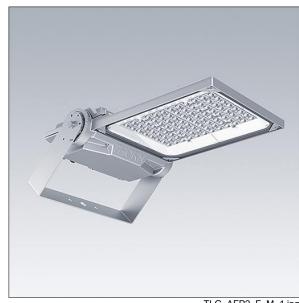

### Areaflood Pro 2

A compact, lightweight, general purpose LED area floodlight. With medium body. LED converter driving 96 LEDs at 700mA with Asymmetrical 40° light distribution. IP66, IK08, Class I electrical. Body: die-cast aluminium (EN AC-44300), Light grey 150 sanded textured (close to RAL9006).. Enclosure: 4mm thick toughened glass. Reversable mounting stirrup supplied, optional spigot adaptors available separately for post top mounting. Complete with 4000K LED.