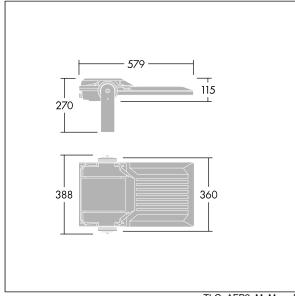

Integrated 6kV surge protection included as standard, with higher 10kV protection when selected (designated by 'SP' in the description).

Dimensions: 579 x 360 x 115 mm Luminaire input power: 245 W Luminaire luminous flux: 36791 lm Luminaire efficacy: 150 lm/W

weight: 10.57 kg Scx: 0.06 m<sup>2</sup>

TLG\_AFP2\_F\_M\_1.jpg

TLG\_AFP2\_M\_M.wmf

This product contains light sources of energy efficiency classes D, E.

All values marked with an \* are rated values. Thorn uses tried and tested components from leading suppliers, however there may be isolated instances of technology-related failures of individual LEDs during the rated product lifetime. International standards set the tolerance in initial flux and connected load at ±10%. Unless stated otherwise, the values apply to an ambient temperature of 25°C.