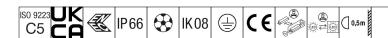

### Areaflood Pro 2

A compact, lightweight, general purpose LED area floodlight. With medium body. LED converter driving 96 LEDs at 850mA with Asymmetrical 40° light distribution. IP66, IK08, Class I electrical. Body: die-cast aluminium (EN AC-44300), Light grey 150 sanded textured (close to RAL9006).. Enclosure: 4mm thick toughened glass. Reversable mounting stirrup supplied, optional spigot adaptors available separately for post top mounting. Complete with 4000K LED.

Integrated 6kV surge protection included as standard, with higher 10kV protection when selected (designated by 'SP' in the description).

Dimensions: 579 x 360 x 115 mm Luminaire input power: 245 W Luminaire luminous flux: 36791 lm Luminaire efficacy: 150 lm/W