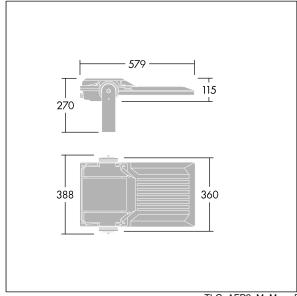

Integrated 6kV surge protection included as standard, with higher 10kV protection when selected (designated by 'SP' in the description).

Dimensions: 579 x 360 x 115 mm Luminaire input power: 245 W Luminaire luminous flux: 36791 lm Luminaire efficacy: 150 lm/W

weight: 10.57 kg Scx: 0.06 m<sup>2</sup>

TLG\_AFP2\_F\_M\_1.jpg

TLG\_AFP2\_M\_M.wmf

This product contains light sources of energy efficiency classes D, E.

All values marked with an \* are rated values. Thorn uses tried and tested components from leading suppliers, however there may be isolated instances of technology-related failures of individual LEDs during the rated product lifetime. International standards set the tolerance in initial flux and connected load at ±10%. Unless stated otherwise, the values apply to an ambient temperature of 25°C.