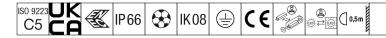

## Areaflood Pro 2

A compact, lightweight, general purpose LED area floodlight. With large body. LED converter driving 108 LEDs at 350mA with Asymmetrical 40° light distribution. IP66, IK08, Class I electrical. Body: die-cast aluminium (EN AC-44300), Light grey 150 sanded textured (close to RAL9006).. Enclosure: 5mm thick toughened glass. Reversable mounting stirrup supplied, optional spigot adaptors available separately for post top mounting. Complete with 4000K LED.

Integrated 6kV surge protection included as standard, with higher 10kV protection when selected (designated by 'SP' in the description).

Dimensions: 729 x 360 x 115 mm Luminaire input power: 109 W Luminaire luminous flux: 19677 lm Luminaire efficacy: 181 lm/W weight: 12.51 kg Scx: 0.068 m<sup>2</sup>