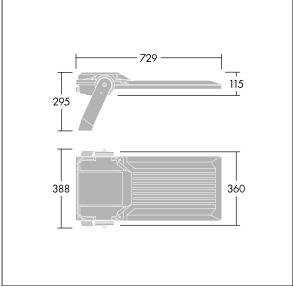

Integrated 6kV surge protection included as standard, with higher 10kV protection when selected (designated by 'SP' in the description).

Dimensions: 729 x 360 x 115 mm Luminaire input power: 109 W Luminaire luminous flux: 19677 lm Luminaire efficacy: 181 lm/W weight: 12.51 kg Scx: 0.068 m<sup>2</sup>