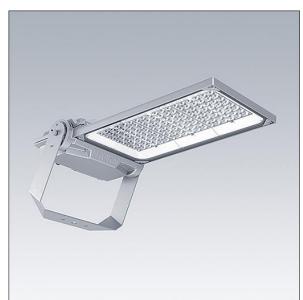

## Areaflood Pro 2

A compact, lightweight, general purpose LED area floodlight. With large body. LED converter driving 108 LEDs at 350mA with Asymmetrical 40° light distribution. IP66, IK08, Class I electrical. Body: die-cast aluminium (EN AC-44300), Light grey 150 sanded textured (close to RAL9006).. Enclosure: 5mm thick toughened glass. Reversable mounting stirrup supplied, optional spigot adaptors available separately for post top mounting. Complete with 4000K LED.