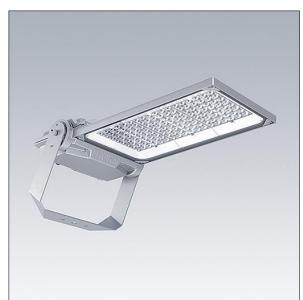

#### Areaflood Pro 2

A compact, lightweight, general purpose LED area floodlight. With large body. LED converter driving 108 LEDs at 350mA with Asymmetrical 40° light distribution. IP66, IK08, Class I electrical. Body: die-cast aluminium (EN AC-44300), Light grey 150 sanded textured (close to RAL9006).. Enclosure: 5mm thick toughened glass. Reversable mounting stirrup supplied, optional spigot adaptors available separately for post top mounting. Complete with 4000K LED.