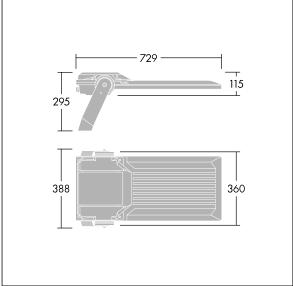

Integrated 6kV surge protection included as standard, with higher 10kV protection when selected (designated by 'SP' in the description).

Dimensions: 729 x 360 x 115 mm Luminaire input power: 157 W Luminaire luminous flux: 26967 lm Luminaire efficacy: 172 lm/W weight: 12.51 kg Scx: 0.068 m<sup>2</sup>