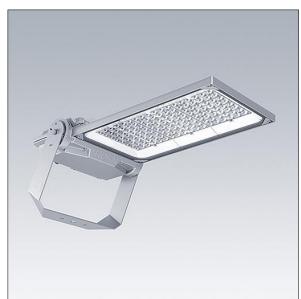

#### Areaflood Pro 2

A compact, lightweight, general purpose LED area floodlight. With large body. LED converter driving 108 LEDs at 500mA with Asymmetrical 40° light distribution. IP66, IK08, Class I electrical. Body: die-cast aluminium (EN AC-44300), Light grey 150 sanded textured (close to RAL9006).. Enclosure: 5mm thick toughened glass. Reversable mounting stirrup supplied, optional spigot adaptors available separately for post top mounting. Complete with 4000K LED.