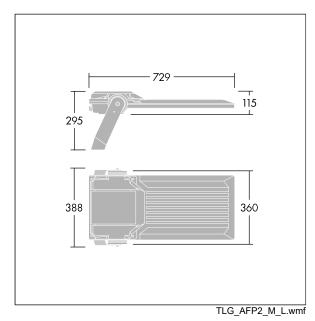

Integrated 6kV surge protection included as standard, with higher 10kV protection when selected (designated by 'SP' in the description).

Dimensions: 729 x 360 x 115 mm Luminaire input power: 174 W Luminaire luminous flux: 29902 Im Luminaire efficacy: 172 lm/W

weight: 12.81 kg Scx: 0.068 m<sup>2</sup>

TLG\_AFP2\_F\_L\_1.jpg

This product contains light sources of energy efficiency classes D, E.

All values marked with an \* are rated values. Thorn uses tried and tested components from leading suppliers, however there may be isolated instances of technology-related failures of individual LEDs during the rated product lifetime. International standards set the tolerance in initial flux and connected load at ±10%. Unless stated otherwise, the values apply to an ambient temperature of 25°C.