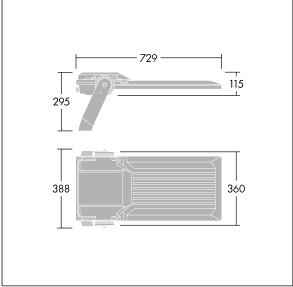

Integrated 6kV surge protection included as standard, with higher 10kV protection when selected (designated by 'SP' in the description).

Dimensions: 729 x 360 x 115 mm Luminaire input power: 174 W Luminaire luminous flux: 29902 lm Luminaire efficacy: 172 lm/W weight: 12.81 kg Scx: 0.068 m<sup>2</sup>