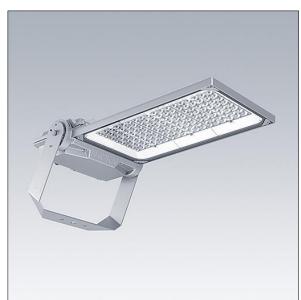

#### Areaflood Pro 2

A compact, lightweight, general purpose LED area floodlight. With large body. LED converter driving 120 LEDs at 500mA with Asymmetrical 40° light distribution. IP66, IK08, Class I electrical. Body: die-cast aluminium (EN AC-44300), Light grey 150 sanded textured (close to RAL9006).. Enclosure: 5mm thick toughened glass. Reversable mounting stirrup supplied, optional spigot adaptors available separately for post top mounting. Complete with 4000K LED.