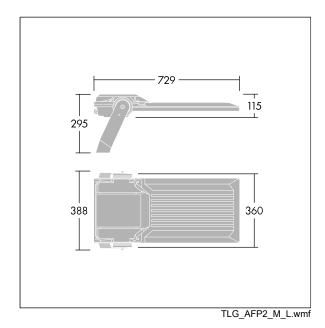

Integrated 6kV surge protection included as standard, with higher 10kV protection when selected (designated by 'SP' in the description).

Dimensions: 729 x 360 x 115 mm Luminaire input power: 250 W Luminaire luminous flux: 39687 Im Luminaire efficacy: 159 lm/W

weight: 13.28 kg Scx: 0.068 m<sup>2</sup>

This product contains light sources of energy efficiency classes D, E.

All values marked with an \* are rated values. Thorn uses tried and tested components from leading suppliers, however there may be isolated instances of technology-related failures of individual LEDs during the rated product lifetime. International standards set the tolerance in initial flux and connected load at ±10%. Unless stated otherwise, the values apply to an ambient temperature of 25°C.