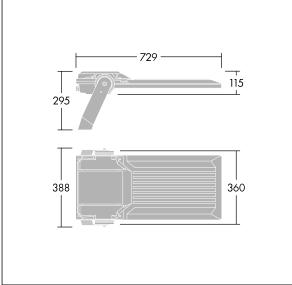

Integrated 6kV surge protection included as standard, with higher 10kV protection when selected (designated by 'SP' in the description).

Dimensions: 729 x 360 x 115 mm Luminaire input power: 151 W Luminaire luminous flux: 26147 lm Luminaire efficacy: 173 lm/W weight: 13.4 kg Scx: 0.068 m<sup>2</sup>