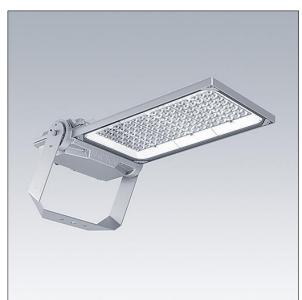

## Areaflood Pro 2

A compact, lightweight, general purpose LED area floodlight. With large body. LED converter driving 144 LEDs at 350mA with Asymmetrical 40° light distribution. IP66, IK08, Class I electrical. Body: die-cast aluminium (EN AC-44300), Light grey 150 sanded textured (close to RAL9006).. Enclosure: 5mm thick toughened glass. Reversable mounting stirrup supplied, optional spigot adaptors available separately for post top mounting. Complete with 4000K LED.