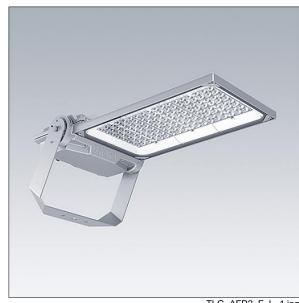

## Areaflood Pro 2

A compact, lightweight, general purpose LED area floodlight. With large body. LED converter driving 144 LEDs at 500mA with Asymmetrical 40° light distribution. IP66, IK08, Class I electrical. Body: die-cast aluminium (EN AC-44300), Light grey 150 sanded textured (close to RAL9006).. Enclosure: 5mm thick toughened glass. Reversable mounting stirrup supplied, optional spigot adaptors available separately for post top mounting. Complete with 4000K LED.