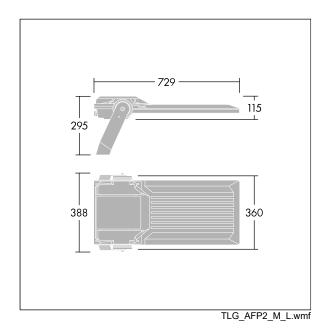

Integrated 6kV surge protection included as standard, with higher 10kV protection when selected (designated by 'SP' in the description).

Dimensions: 729 x 360 x 115 mm Luminaire input power: 213 W Luminaire luminous flux: 35727 lm Luminaire efficacy: 168 lm/W