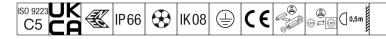

#### Areaflood Pro 2

A compact, lightweight, general purpose LED area floodlight. With large body. LED converter driving 144 LEDs at 500mA with Asymmetrical 40° light distribution. IP66, IK08, Class I electrical. Body: die-cast aluminium (EN AC-44300), Light grey 150 sanded textured (close to RAL9006).. Enclosure: 5mm thick toughened glass. Reversable mounting stirrup supplied, optional spigot adaptors available separately for post top mounting. Complete with 4000K LED.

Integrated 6kV surge protection included as standard, with higher 10kV protection when selected (designated by 'SP' in the description).

Dimensions: 729 x 360 x 115 mm Luminaire input power: 213 W Luminaire luminous flux: 35727 lm Luminaire efficacy: 168 lm/W weight: 13.4 kg Scx: 0.068 m<sup>2</sup>