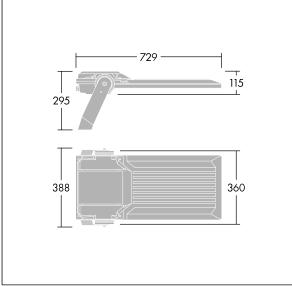

Integrated 6kV surge protection included as standard, with higher 10kV protection when selected (designated by 'SP' in the description).

Dimensions: 729 x 360 x 115 mm Luminaire input power: 213 W Luminaire luminous flux: 35727 lm Luminaire efficacy: 168 lm/W weight: 13.4 kg Scx: 0.068 m<sup>2</sup>