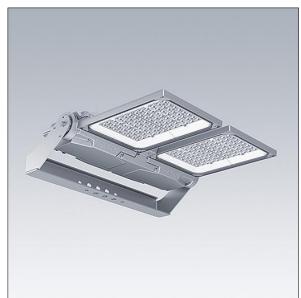

## Areaflood Pro 2

A compact, lightweight, general purpose LED area floodlight. With medium x 2 body. LED converter driving 192 LEDs at 700mA with Asymmetrical 40° light distribution. IP66, IK08, Class I electrical. Body: die-cast aluminium (EN AC-44300), Light grey 150 sanded textured (close to RAL9006).. Enclosure: 4mm thick toughened glass. Reversable mounting stirrup supplied, Complete with 4000K LED.