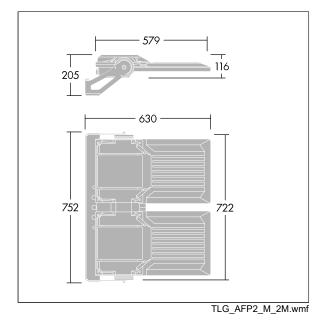

Integrated 6kV surge protection included as standard, with higher 10kV protection when selected (designated by 'SP' in the description).

Dimensions: 630 x 722 x 116 mm Luminaire input power: 392 W Luminaire luminous flux: 63236 lm Luminaire efficacy: 161 lm/W weight: 23.48 kg Scx: 0.12 m<sup>2</sup>