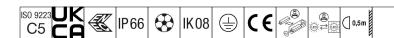

## Areaflood Pro 2

A compact, lightweight, general purpose LED area floodlight. With medium x 2 body. LED converter driving 192 LEDs at 700mA with Asymmetrical 40° light distribution. IP66, IK08, Class I electrical. Body: die-cast aluminium (EN AC-44300), Light grey 150 sanded textured (close to RAL9006).. Enclosure: 4mm thick toughened glass. Reversable mounting stirrup supplied, Complete with 4000K LED.

Integrated 6kV surge protection included as standard, with higher 10kV protection when selected (designated by 'SP' in the description).

Dimensions: 630 x 722 x 116 mm Luminaire input power: 392 W Luminaire luminous flux: 63236 lm Luminaire efficacy: 161 lm/W