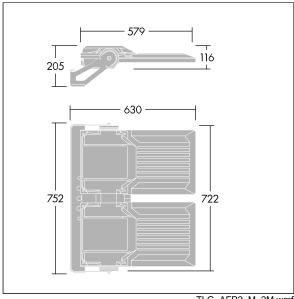

Integrated 6kV surge protection included as standard, with higher 10kV protection when selected (designated by 'SP' in the description).

Dimensions: 630 x 722 x 116 mm Luminaire input power: 392 W Luminaire luminous flux: 63236 lm Luminaire efficacy: 161 lm/W