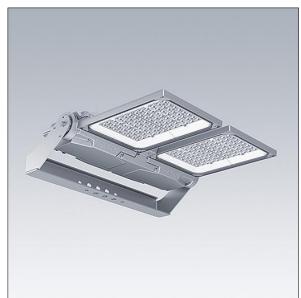

## Areaflood Pro 2

A compact, lightweight, general purpose LED area floodlight. With medium x 2 body. LED converter driving 192 LEDs at 850mA with Asymmetrical 40° light distribution. IP66, IK08, Class I electrical. Body: die-cast aluminium (EN AC-44300), Light grey 150 sanded textured (close to RAL9006).. Enclosure: 4mm thick toughened glass. Reversable mounting stirrup supplied, Complete with 4000K LED.