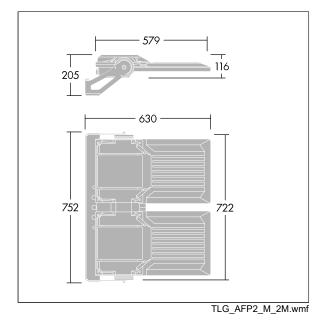

Integrated 6kV surge protection included as standard, with higher 10kV protection when selected (designated by 'SP' in the description).

Dimensions: 630 x 722 x 116 mm Luminaire input power: 483 W Luminaire luminous flux: 72987 lm Luminaire efficacy: 151 lm/W weight: 24.45 kg Scx: 0.12 m<sup>2</sup>