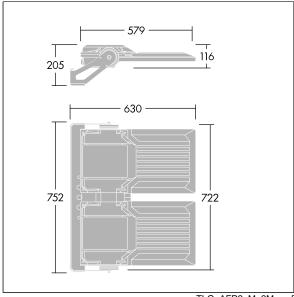

Integrated 6kV surge protection included as standard, with higher 10kV protection when selected (designated by 'SP' in the description).

Dimensions: 630 x 722 x 116 mm Luminaire input power: 483 W Luminaire luminous flux: 72987 Im Luminaire efficacy: 151 lm/W