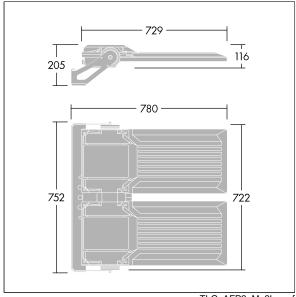

Integrated 6kV surge protection included as standard, with higher 10kV protection when selected (designated by 'SP' in the description).

Dimensions: 780 x 722 x 116 mm Luminaire input power: 444 W Luminaire luminous flux: 71436 lm Luminaire efficacy: 161 lm/W