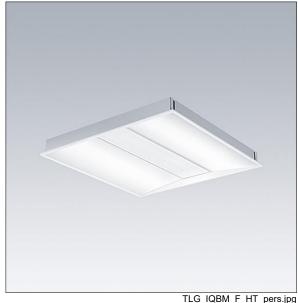

## **IQ** Beam

## 96636077 IQ BEAM HT 6300-840 MPT-F HFIX Q600

## IQ Beam

A linear optic, recessed modular LED luminaire for exposed T, plasterboard and concealed grid ceilings. DALI-2 dimmable, LED driver. Class I electrical, IP20, Impact strength: IK03. Body: white painted steel. Diffuser: micro prism structure acrylic with diffusing foil. Suitable for lay-in installation, pull up installation optional. Complete with 4000K LED.