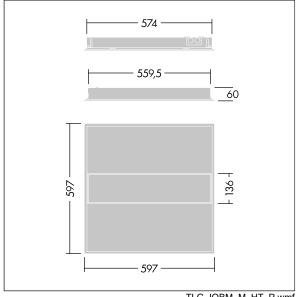

Dimensions: 597 x 597 x 60 mm Luminaire input power: 50 W Luminaire luminous flux: 6300 lm Luminaire efficacy: 126 lm/W

Weight: 4.26 kg

TLG\_IQBM\_M\_HT\_P.wmf

This product contains a light source of energy efficiency class C.