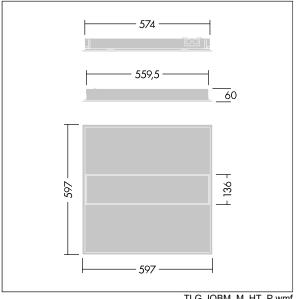

Dimensions: 597 x 597 x 60 mm Luminaire input power: 50 W Luminaire luminous flux: 6300 lm Luminaire efficacy: 126 lm/W

Weight: 4.26 kg

TLG IQBM F HT pers.jpg

TLG\_IQBM\_M\_HT\_P.wmf

This product contains a light source of energy efficiency class C.