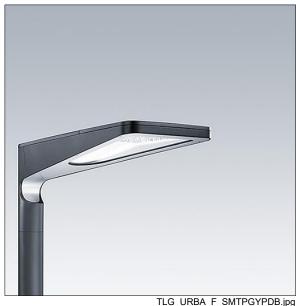

## Urba

A small size LED urban street lighting lantern with 12 LEDs driven at 350mA with narrow road optic. Electronic, fixed output control gear. Class II electrical, IP66, Impact strength: IK09. Body: die-cast aluminium (EN AC-44300), textured anthracite. Cover: tempered flat clear glass. Fixings: stainless steel with anti-galvanic treatment. Post top mounting to Ø60mm column. Complete with 4000K