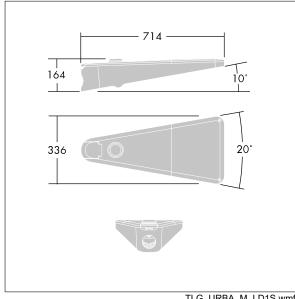

Dimensions: 738 x 336 x 345 mm Luminaire input power: 14 W

Weight: 10.5 kg Scx: 0.08 m<sup>2</sup>

TLG\_URBA\_M\_LD1S.wmf

This product contains a light source of energy efficiency class D.

All values marked with an \* are rated values. Thorn uses tried and tested components from leading suppliers, however there may be isolated instances of technology-related failures of individual LEDs during the rated product lifetime. International standards set the tolerance in initial flux and connected load at ±10%. Unless stated otherwise, the values apply to an ambient temperature of 25°C.