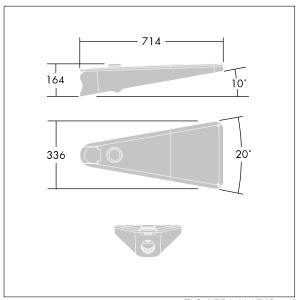

Dimensions: 738 x 336 x 345 mm Luminaire input power: 27 W

Weight: 10.5 kg Scx: 0.08 m<sup>2</sup>

TLG\_URBA\_M\_LD1S.wmf

This product contains a light source of energy efficiency class D.

All values marked with an \* are rated values. Thorn uses tried and tested components from leading suppliers, however there may be isolated instances of technology-related failures of individual LEDs during the rated product lifetime. International standards set the tolerance in initial flux and connected load at ±10%. Unless stated otherwise, the values apply to an ambient temperature of 25°C.