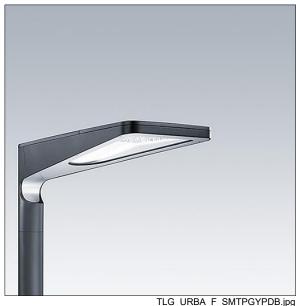

## Urba

A small size LED urban street lighting lantern with 12 LEDs driven at 700mA with narrow road optic. Electronic, fixed output control gear. Class II electrical, IP66, Impact strength: IK09. Body: die-cast aluminium (EN AC-44300), textured anthracite. Cover: tempered flat clear glass. Fixings: stainless steel with anti-galvanic treatment. Post top mounting to Ø60mm column. Complete with 4000K