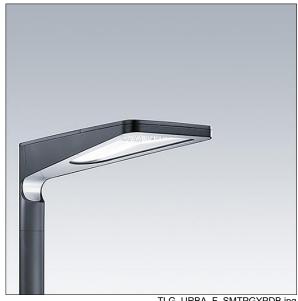

## Urba

A small size LED urban street lighting lantern with 36 LEDs driven at 350mA with narrow road optic. Electronic, fixed output control gear. Class II electrical, IP66, Impact strength: IK09. Body: die-cast aluminium (EN AC-44300), textured anthracite. Cover: tempered flat clear glass. Fixings: stainless steel with anti-galvanic treatment. Post top mounting to Ø60mm column. Complete with 4000K

Dimensions: 738 x 336 x 345 mm Luminaire input power: 39 W

Weight: 10.5 kg Scx: 0.08 m<sup>2</sup>

TLG URBA F SMTPGYPDB.jpg

TLG\_URBA\_M\_LD1S.wmf

This product contains a light source of energy efficiency class D.