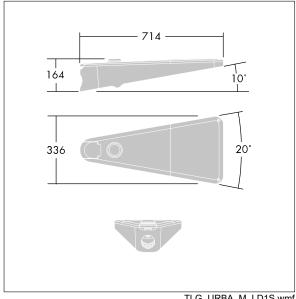

Dimensions: 738 x 336 x 345 mm Luminaire input power: 39 W

Weight: 10.5 kg Scx: 0.08 m<sup>2</sup>

TLG URBA F SMTPGYPDB.jpg

TLG\_URBA\_M\_LD1S.wmf

This product contains a light source of energy efficiency class D.