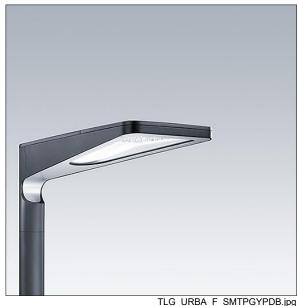

## Urba

A small size LED urban street lighting lantern with 36 LEDs driven at 700mA with narrow road optic. Electronic, fixed output control gear. Class II electrical, IP66, Impact strength: IK09. Body: die-cast aluminium (EN AC-44300), textured anthracite. Cover: tempered flat clear glass. Fixings: stainless steel with anti-galvanic treatment. Post top mounting to Ø60mm column. Complete with 4000K