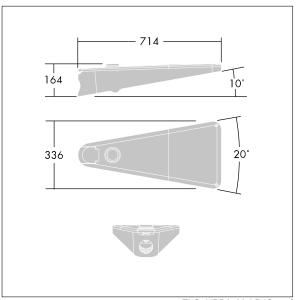

Dimensions: 738 x 336 x 345 mm Luminaire input power: 75 W

Weight: 10.5 kg Scx: 0.08 m<sup>2</sup>

TLG\_URBA\_M\_LD1S.wmf

This product contains a light source of energy efficiency class D.

All values marked with an \* are rated values. Thorn uses tried and tested components from leading suppliers, however there may be isolated instances of technology-related failures of individual LEDs during the rated product lifetime. International standards set the tolerance in initial flux and connected load at ±10%. Unless stated otherwise, the values apply to an ambient temperature of 25°C.