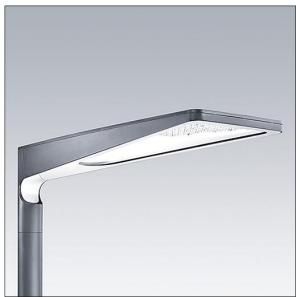

## Urba

A large size LED urban street lighting lantern with 72 LEDs driven at 350mA with narrow road optic. Electronic, fixed output control gear. Class II electrical, IP66, Impact strength: IK09. Body: die-cast aluminium (EN AC-44300), textured anthracite. Cover: tempered flat clear glass. Fixings: stainless steel with anti-galvanic treatment. Post top mounting to Ø60mm column. Complete with 4000K LED.

Dimensions: 1078 x 400 x 357 mm Luminaire input power: 76 W Weight: 16 kg Scx: 0.11 m<sup>2</sup>

TLG\_URBA\_F\_LMTPGYPDB.jpg

This product contains light sources of energy efficiency class D.

All values marked with an \* are rated values. Thorn uses tried and tested components from leading suppliers, however there may be isolated instances of technology-related failures of individual LEDs during the rated product lifetime. International standards set the tolerance in initial flux and connected load at ±10%. Unless stated otherwise, the values apply to an ambient temperature of 25°C.