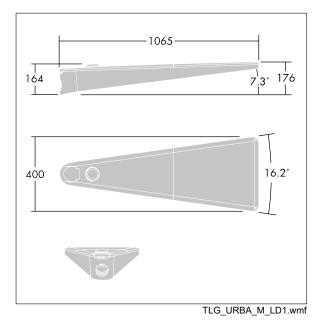

Dimensions: 1078 x 400 x 357 mm Luminaire input power: 76 W Weight: 16 kg Scx: 0.11 m<sup>2</sup>

TLG\_URBA\_F\_LMTPGYPDB.jpg

This product contains light sources of energy efficiency class D.

All values marked with an \* are rated values. Thorn uses tried and tested components from leading suppliers, however there may be isolated instances of technology-related failures of individual LEDs during the rated product lifetime. International standards set the tolerance in initial flux and connected load at ±10%. Unless stated otherwise, the values apply to an ambient temperature of 25°C.