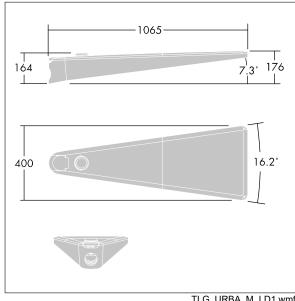

Dimensions: 1078 x 400 x 357 mm Luminaire input power: 107 W

Weight: 16 kg Scx: 0.11 m<sup>2</sup>

TLG\_URBA\_M\_LD1.wmf

This product contains light sources of energy efficiency class D.

All values marked with an \* are rated values. Thorn uses tried and tested components from leading suppliers, however there may be isolated instances of technology-related failures of individual LEDs during the rated product lifetime. International standards set the tolerance in initial flux and connected load at ±10%. Unless stated otherwise, the values apply to an ambient temperature of 25°C.