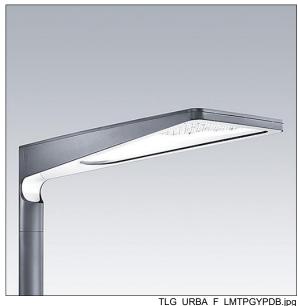

## Urba

A large size LED urban street lighting lantern with 72 LEDs driven at 500mA with narrow road optic. Electronic, fixed output control gear. Class II electrical, IP66, Impact strength: IK09. Body: die-cast aluminium (EN AC-44300), textured anthracite. Cover: tempered flat clear glass. Fixings: stainless steel with anti-galvanic treatment. Post top mounting to Ø60mm column. Complete with 4000K