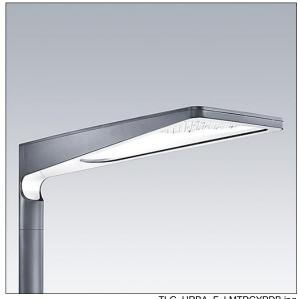

## Urba

A large size LED urban street lighting lantern with 72 LEDs driven at 500mA with narrow road optic. Electronic, fixed output control gear. Class II electrical, IP66, Impact strength: IK09. Body: die-cast aluminium (EN AC-44300), textured anthracite. Cover: tempered flat clear glass. Fixings: stainless steel with anti-galvanic treatment. Post top mounting to Ø60mm column. Complete with 4000K

Dimensions: 1078 x 400 x 357 mm Luminaire input power: 107 W

Weight: 16 kg Scx: 0.11 m<sup>2</sup>

TLG URBA F LMTPGYPDB.jpg

TLG\_URBA\_M\_LD1.wmf

This product contains light sources of energy efficiency class D.