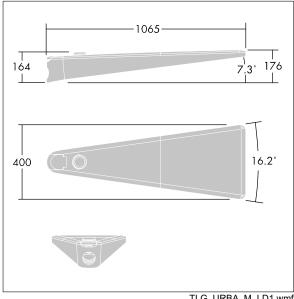

Dimensions: 1078 x 400 x 357 mm Luminaire input power: 107 W

Weight: 16 kg Scx: 0.11 m<sup>2</sup>

TLG URBA F LMTPGYPDB.jpg

TLG\_URBA\_M\_LD1.wmf

This product contains light sources of energy efficiency class D.