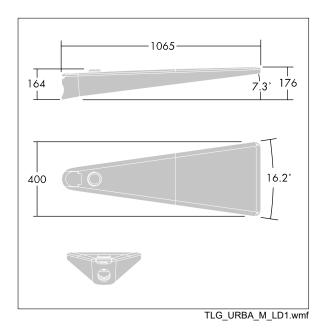

Dimensions: 1078 x 400 x 357 mm Luminaire input power: 153 W

Weight: 16 kg Scx: 0.11 m<sup>2</sup>

TLG URBA F LMTPGYPDB.jpg

This product contains light sources of energy efficiency class D.

All values marked with an \* are rated values. Thorn uses tried and tested components from leading suppliers, however there may be isolated instances of technology-related failures of individual LEDs during the rated product lifetime. International standards set the tolerance in initial flux and connected load at ±10%. Unless stated otherwise, the values apply to an ambient temperature of 25°C.