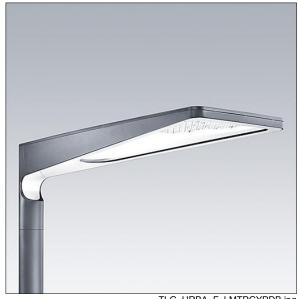

## Urba

A large size LED urban street lighting lantern with 72 LEDs driven at 700mA with narrow road optic. Electronic, fixed output control gear. Class II electrical, IP66, Impact strength: IK09. Body: die-cast aluminium (EN AC-44300), textured anthracite. Cover: tempered flat clear glass. Fixings: stainless steel with anti-galvanic treatment. Post top mounting to Ø60mm column. Complete with 4000K