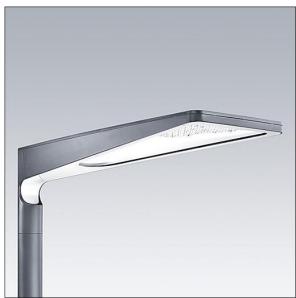

## Urba

A large size LED urban street lighting lantern with 84 LEDs driven at 500mA with narrow road optic. Electronic, fixed output control gear. Class II electrical, IP66, Impact strength: IK09. Body: die-cast aluminium (EN AC-44300), textured anthracite. Cover: tempered flat clear glass. Fixings: stainless steel with anti-galvanic treatment. Post top mounting to Ø60mm column. Complete with 4000K LED.