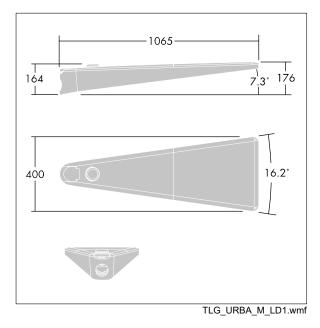

Dimensions: 1078 x 400 x 357 mm Luminaire input power: 127 W Weight: 16 kg Scx: 0.11 m<sup>2</sup>

TLG\_URBA\_F\_LMTPGYPDB.jpg

This product contains light sources of energy efficiency class D.

All values marked with an \* are rated values. Thorn uses tried and tested components from leading suppliers, however there may be isolated instances of technology-related failures of individual LEDs during the rated product lifetime. International standards set the tolerance in initial flux and connected load at ±10%. Unless stated otherwise, the values apply to an ambient temperature of 25°C.