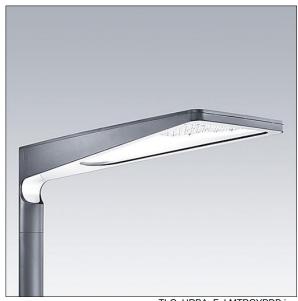

## Urba

A large size LED urban street lighting lantern with 84 LEDs driven at 500mA with narrow road optic. Electronic, fixed output control gear. Class II electrical, IP66, Impact strength: IK09. Body: die-cast aluminium (EN AC-44300), textured anthracite. Cover: tempered flat clear glass. Fixings: stainless steel with anti-galvanic treatment. Post top mounting to Ø60mm column. Complete with 4000K

Dimensions: 1078 x 400 x 357 mm Luminaire input power: 127 W

Weight: 16 kg Scx: 0.11 m<sup>2</sup>

TLG URBA F LMTPGYPDB.jpg

This product contains light sources of energy efficiency class D.

All values marked with an \* are rated values. Thorn uses tried and tested components from leading suppliers, however there may be isolated instances of technology-related failures of individual LEDs during the rated product lifetime. International standards set the tolerance in initial flux and connected load at ±10%. Unless stated otherwise, the values apply to an ambient temperature of 25°C.