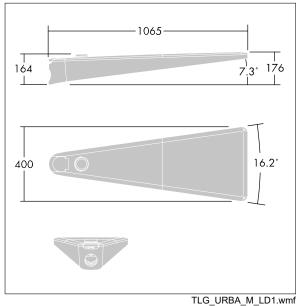

Dimensions: 1078 x 400 x 357 mm Luminaire input power: 127 W

Weight: 16 kg Scx: 0.11 m<sup>2</sup>

TLG URBA F LMTPGYPDB.jpg

This product contains light sources of energy efficiency class D.

All values marked with an \* are rated values. Thorn uses tried and tested components from leading suppliers, however there may be isolated instances of technology-related failures of individual LEDs during the rated product lifetime. International standards set the tolerance in initial flux and connected load at ±10%. Unless stated otherwise, the values apply to an ambient temperature of 25°C.