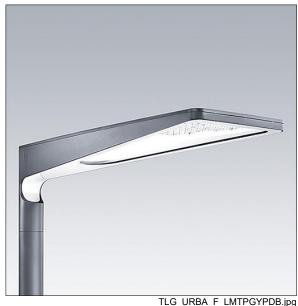

## Urba

A large size LED urban street lighting lantern with 84 LEDs driven at 700mA with narrow road optic. Electronic, fixed output control gear. Class II electrical, IP66, Impact strength: IK09. Body: die-cast aluminium (EN AC-44300), textured anthracite. Cover: tempered flat clear glass. Fixings: stainless steel with anti-galvanic treatment. Post top mounting to Ø60mm column. Complete with 4000K