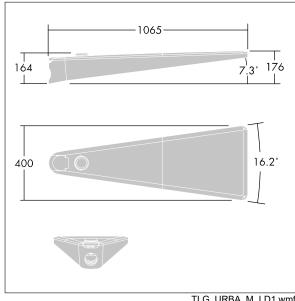

Dimensions: 1078 x 400 x 357 mm Luminaire input power: 178 W

Weight: 16 kg Scx: 0.11 m<sup>2</sup>

TLG\_URBA\_M\_LD1.wmf

This product contains light sources of energy efficiency class D.