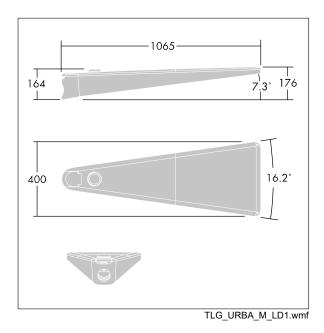

Dimensions: 1078 x 400 x 357 mm Luminaire input power: 178 W

Weight: 16 kg Scx: 0.11 m<sup>2</sup>

This product contains light sources of energy efficiency class D.

All values marked with an \* are rated values. Thorn uses tried and tested components from leading suppliers, however there may be isolated instances of technology-related failures of individual LEDs during the rated product lifetime. International standards set the tolerance in initial flux and connected load at ±10%. Unless stated otherwise, the values apply to an ambient temperature of 25°C.