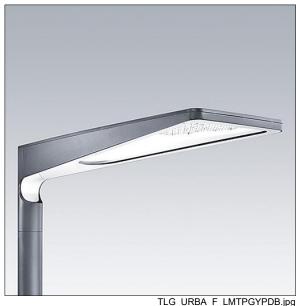

## Urba

A large size LED urban street lighting lantern with 84 LEDs driven at 700mA with narrow road optic. Electronic, fixed output control gear. Class II electrical, IP66, Impact strength: IK09. Body: die-cast aluminium (EN AC-44300), textured anthracite. Cover: tempered flat clear glass. Fixings: stainless steel with anti-galvanic treatment. Post top mounting to Ø60mm column. Complete with 4000K