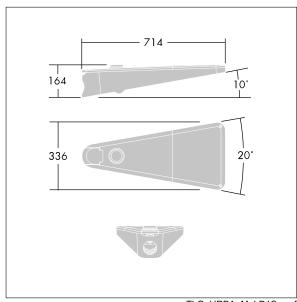

Dimensions: 738 x 336 x 345 mm Luminaire input power: 19 W

Weight: 10.5 kg Scx: 0.08 m<sup>2</sup>

TLG URBA F SMTPGYPDB.jpg

TLG\_URBA\_M\_LD1S.wmf

This product contains a light source of energy efficiency class D.