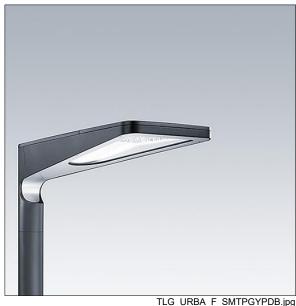

## Urba

A small size LED urban street lighting lantern with 24 LEDs driven at 350mA with narrow road optic. Electronic, fixed output control gear. Class I electrical, IP66, Impact strength: IK09. Body: die-cast aluminium (EN AC-44300), textured anthracite. Cover: tempered flat clear glass. Fixings: stainless steel with anti-galvanic treatment. Post top mounting to Ø60mm column. Complete with 4000K