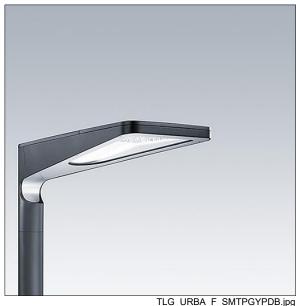

## Urba

A small size LED urban street lighting lantern with 36 LEDs driven at 350mA with narrow road optic. Electronic, fixed output control gear. Class I electrical, IP66, Impact strength: IK09. Body: die-cast aluminium (EN AC-44300), textured anthracite. Cover: tempered flat clear glass. Fixings: stainless steel with anti-galvanic treatment. Post top mounting to Ø60mm column. Complete with 4000K