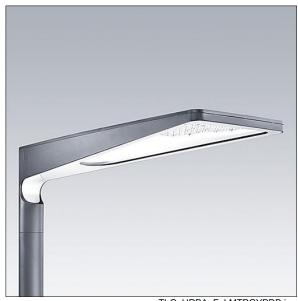

## Urba

A large size LED urban street lighting lantern with 60 LEDs driven at 350mA with narrow road optic. Electronic, fixed output control gear. Class I electrical, IP66, Impact strength: IK09. Body: die-cast aluminium (EN AC-44300), textured anthracite. Cover: tempered flat clear glass. Fixings: stainless steel with anti-galvanic treatment. Post top mounting to Ø60mm column. Complete with 4000K

Dimensions: 1078 x 400 x 357 mm Luminaire input power: 63 W

Weight: 16 kg Scx: 0.11 m<sup>2</sup>

TLG URBA F LMTPGYPDB.jpg

TLG\_URBA\_M\_LD1.wmf

This product contains light sources of energy efficiency class D.