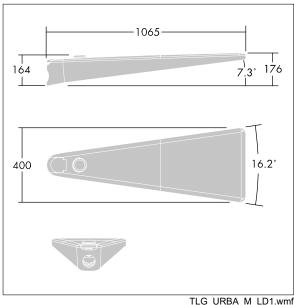

Dimensions: 1078 x 400 x 357 mm Luminaire input power: 63 W

Weight: 16 kg Scx: 0.11 m<sup>2</sup>

TLG URBA F LMTPGYPDB.jpg

TLG\_URBA\_M\_LD1.wmf

This product contains light sources of energy efficiency class D.