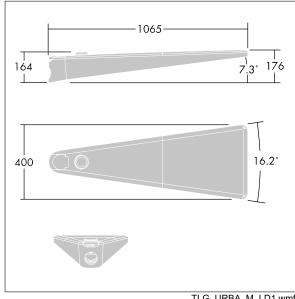

Dimensions: 1078 x 400 x 357 mm Luminaire input power: 63 W

Weight: 16 kg Scx: 0.11 m<sup>2</sup>

TLG URBA F LMTPGYPDB.jpg

TLG\_URBA\_M\_LD1.wmf

This product contains light sources of energy efficiency class D.