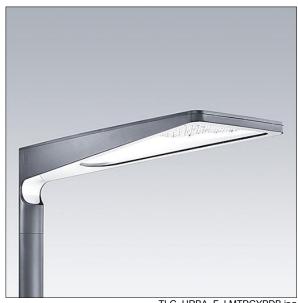

## Urba

A large size LED urban street lighting lantern with 60 LEDs driven at 350mA with narrow road optic. Electronic, fixed output control gear. Class I electrical, IP66, Impact strength: IK09. Body: die-cast aluminium (EN AC-44300), textured anthracite. Cover: tempered flat clear glass. Fixings: stainless steel with anti-galvanic treatment. Post top mounting to Ø60mm column. Complete with 4000K

Dimensions: 1078 x 400 x 357 mm Luminaire input power: 63 W

Weight: 16 kg Scx: 0.11 m<sup>2</sup>

TLG URBA F LMTPGYPDB.jpg

TLG\_URBA\_M\_LD1.wmf

This product contains light sources of energy efficiency class D.