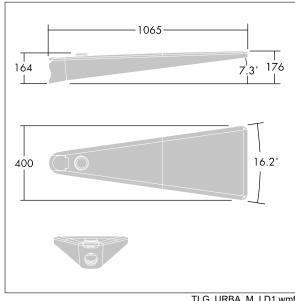

Dimensions: 1078 x 400 x 357 mm Luminaire input power: 153 W

Weight: 16 kg Scx: 0.11 m<sup>2</sup>

TLG URBA F LMTPGYPDB.jpg

TLG\_URBA\_M\_LD1.wmf

This product contains light sources of energy efficiency class D.