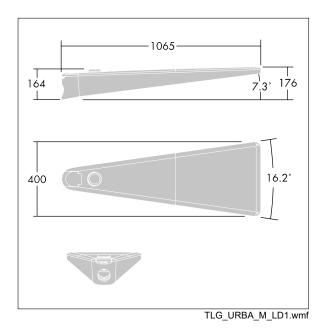

Dimensions: 1078 x 400 x 357 mm Luminaire input power: 88 W

Weight: 16 kg Scx: 0.11 m<sup>2</sup>

TLG URBA F LMTPGYPDB.jpg

This product contains light sources of energy efficiency class D.