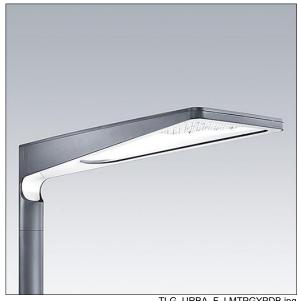

## Urba

A large size LED urban street lighting lantern with 84 LEDs driven at 350mA with narrow road optic. Electronic, fixed output control gear. Class I electrical, IP66, Impact strength: IK09. Body: die-cast aluminium (EN AC-44300), textured anthracite. Cover: tempered flat clear glass. Fixings: stainless steel with anti-galvanic treatment. Post top mounting to Ø60mm column. Complete with 4000K

Dimensions: 1078 x 400 x 357 mm Luminaire input power: 88 W

Weight: 16 kg Scx: 0.11 m<sup>2</sup>

TLG URBA F LMTPGYPDB.jpg

This product contains light sources of energy efficiency class D.