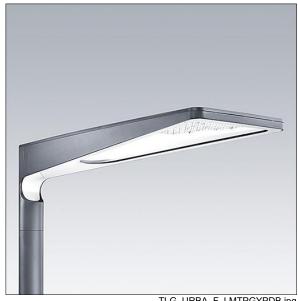

## Urba

A large size LED urban street lighting lantern with 84 LEDs driven at 700mA with narrow road optic. Electronic, fixed output control gear. Class I electrical, IP66, Impact strength: IK09. Body: die-cast aluminium (EN AC-44300), textured anthracite. Cover: tempered flat clear glass. Fixings: stainless steel with anti-galvanic treatment. Post top mounting to Ø60mm column. Complete with 4000K

Dimensions: 1078 x 400 x 357 mm Luminaire input power: 178 W

Weight: 16 kg Scx: 0.11 m<sup>2</sup>

TLG URBA F LMTPGYPDB.jpg

TLG\_URBA\_M\_LD1.wmf

This product contains light sources of energy efficiency class D.