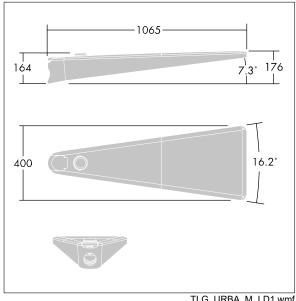

Dimensions: 1078 x 400 x 357 mm Luminaire input power: 178 W

Weight: 16 kg Scx: 0.11 m<sup>2</sup>

TLG URBA F LMTPGYPDB.jpg

TLG\_URBA\_M\_LD1.wmf

This product contains light sources of energy efficiency class D.