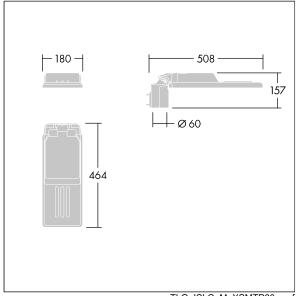

Dimensions: 508 x 180 x 157 mm Luminaire input power: 18.9 W Luminaire luminous flux: 2824 lm Luminaire efficacy: 149 lm/W

Weight: 3.27 kg Scx: 0.028 m<sup>2</sup>

TLG\_ISLC\_F\_XS\_ZU\_SR.jpg

TLG\_ISLC\_M\_XSMTP60.wmf