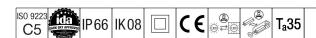

## Isaro

A discrete and flexible road and street lantern with durable high performance. Programmable LED driver, set for fixed output, driving 24 LEDs at 250mA. Body: extra small size, die-cast aluminium (EN AC-44300), powder coated textured Light grey textured (150) - partly painted. Shaft: Light grey textured (150) - partly paintedunpainted. Cover: Extra White glass. Fixings: stainless steel with anti-galvanic treatment. narrow road optic, with Colour Rendering Index min.: 70, Correlated colour temperature\*: 3000 Kelvin LEDs supplied. Class II electrical, Impact strength: IK08, IP66, Ta max.: °C. Supplied with Ø60mm spigot adaptor which can be fitted for post-top (0°/5°/10° tilt) or side-entry (-20°/-15°/-10°/-5°/0° tilt). Pre-wired with 0.3m, 1.5mm² H07RN-F cable.