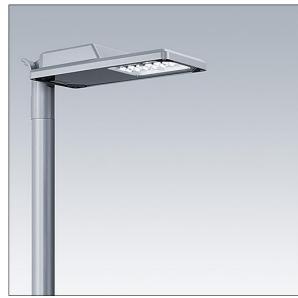

## Isaro

A discrete and flexible road and street lantern with durable high performance. Programmable LED driver, set for fixed output, driving 24 LEDs at 250mA. Body: extra small size, die-cast aluminium (EN AC-44300), powder coated textured Light grey textured (150) - partly painted. Shaft: Light grey textured (150) - partly paintedunpainted. Cover: Extra White glass. Fixings: stainless steel with anti-galvanic treatment. narrow road optic, with Colour Rendering Index min.: 70, Correlated colour temperature\*: 3000 Kelvin LEDs supplied. Class II electrical, Impact strength: IK08, IP66, Ta max.: °C. Supplied with Ø60mm spigot adaptor which can be fitted for post-top (0°/5°/10° tilt) or side-entry (-20°/-15°/-10°/-5°/0° tilt). Pre-wired with 0.3m, 1.5mm² H07RN-F cable.