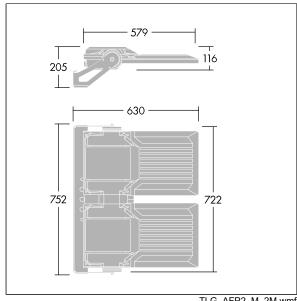

Integrated 6kV surge protection included as standard, with higher 10kV protection when selected (designated by 'SP' in the description).

Dimensions: 630 x 722 x 116 mm Luminaire input power: 231 W Luminaire luminous flux: 47689 Im