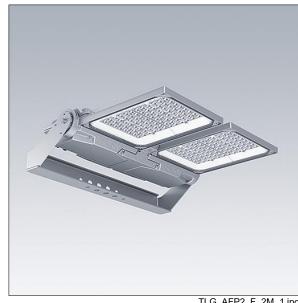

## Areaflood Pro 2

A compact, lightweight, general purpose LED area floodlight. With medium x 2 body. LED converter driving 192 LEDs at 500mA with Asymmetrical 40° light distribution. IP66, IK08, Class II electrical. Body: die-cast aluminium (EN AC-44300), Light grey 150 sanded textured (close to RAL9006).. Enclosure: 4mm thick toughened glass. Reversable mounting stirrup supplied, with 4000K LED.

Integrated 6kV surge protection included as standard, with higher 10kV protection when selected (designated by 'SP' in the description).

Dimensions: 630 x 722 x 116 mm Luminaire input power: 231 W Luminaire luminous flux: 47689 Im