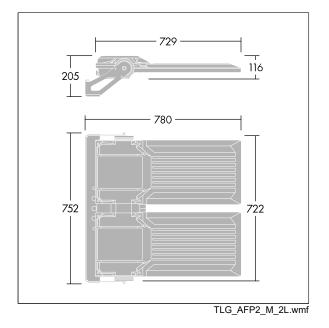

Integrated 6kV surge protection included as standard, with higher 10kV protection when selected (designated by 'SP' in the description).

Dimensions: 780 x 722 x 116 mm Luminaire input power: 312 W Luminaire luminous flux: 53823 lm Luminaire efficacy: 173 lm/W weight: 28.1 kg Scx: 0.136 m<sup>2</sup>