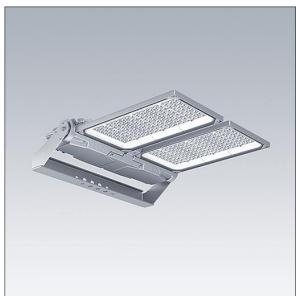

## Areaflood Pro 2

A compact, lightweight, general purpose LED area floodlight. With large x 2 body. LED converter driving 216 LEDs at 500mA with Asymmetrical 40° light distribution. IP66, IK08, Class I electrical. Body: die-cast aluminium (EN AC-44300), Light grey 150 sanded textured (close to RAL9006).. Enclosure: 5mm thick toughened glass. Reversable mounting stirrup supplied, Complete with 4000K LED.

TLG\_AFP2\_F\_2L\_1.jpg

This product contains a light source of energy efficiency class E.

All values marked with an \* are rated values. Thorn uses tried and tested components from leading suppliers, however there may be isolated instances of technology-related failures of individual LEDs during the rated product lifetime. International standards set the tolerance in initial flux and connected load at ±10%. Unless stated otherwise, the values apply to an ambient temperature of 25°C.