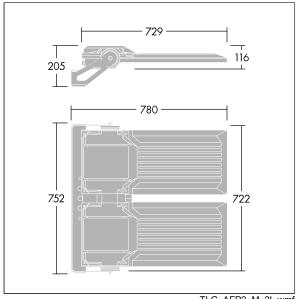

Integrated 6kV surge protection included as standard, with higher 10kV protection when selected (designated by 'SP' in the description).

Dimensions: 780 x 722 x 116 mm Luminaire input power: 312 W Luminaire luminous flux: 53823 lm Luminaire efficacy: 173 lm/W

weight: 28.1 kg Scx: 0.136 m<sup>2</sup>

TLG\_AFP2\_F\_2L\_1.jpg

TLG\_AFP2\_M\_2L.wmf

This product contains a light source of energy efficiency class E.

All values marked with an \* are rated values. Thorn uses tried and tested components from leading suppliers, however there may be isolated instances of technology-related failures of individual LEDs during the rated product lifetime. International standards set the tolerance in initial flux and connected load at ±10%. Unless stated otherwise, the values apply to an ambient temperature of 25°C.