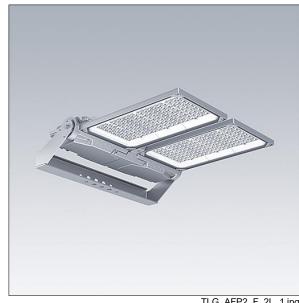

## Areaflood Pro 2

A compact, lightweight, general purpose LED area floodlight. With large x 2 body. LED converter driving 216 LEDs at 500mA with Asymmetrical 40° light distribution. IP66, IK08, Class I electrical. Body: die-cast aluminium (EN AC-44300), Light grey 150 sanded textured (close to RAL9006).. Enclosure: 5mm thick toughened glass. Reversable mounting stirrup supplied, Complete with 4000K LED.

weight: 28.1 kg Scx: 0.136 m<sup>2</sup>

TLG\_AFP2\_F\_2L\_1.jpg

TLG\_AFP2\_M\_2L.wmf

This product contains a light source of energy efficiency class E.

All values marked with an \* are rated values. Thorn uses tried and tested components from leading suppliers, however there may be isolated instances of technology-related failures of individual LEDs during the rated product lifetime. International standards set the tolerance in initial flux and connected load at ±10%. Unless stated otherwise, the values apply to an ambient temperature of 25°C.