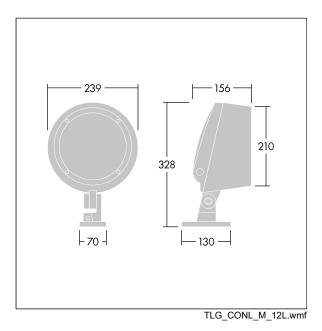

Dimensions: Ø239 x 156 mm Luminaire input power: 32 W Luminaire luminous flux: 1641 lm Luminaire efficacy: 51 lm/W Weight: 5.18 kg

|H()

TLG\_CON3\_F\_S\_12L.jpg

This product contains a light source of energy efficiency class D.