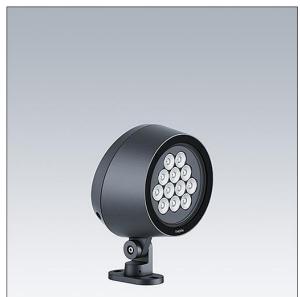

## Contrast

,

A medium architectural floodlight LED floodlight with 12 LEDs driven at 700mA and a narrow beam distribution. LED driver, DALI-2 dimmable. Class II electrical, IP66, IK08. Body: die-cast, powder coated, textured anthracite (close to RAL7043). Compatible with coastal environments. Glass: tempered, 5mm thick. Gasket: EPDM. Screws: geomet. Complete with RGBW LEDs (White = 830)

Dimensions: Ø239 x 156 mm Luminaire input power: 32 W Luminaire luminous flux: 1641 lm Luminaire efficacy: 51 lm/W Weight: 5.18 kg

|H()

TLG\_CON3\_F\_S\_12L.jpg

This product contains a light source of energy efficiency class D.