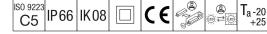

#### Contrast

,

A medium architectural floodlight LED floodlight with 12 LEDs driven at 700mA and a narrow beam distribution. LED driver, DALI-2 dimmable. Class II electrical, IP66, IK08. Body: die-cast, powder coated, textured anthracite (close to RAL7043). Compatible with coastal environments. Glass: tempered, 5mm thick. Gasket: EPDM. Screws: geomet. Complete with RGBW LEDs (White = 830)