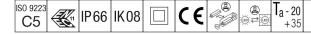

#### Contrast

,

A large architectural floodlight LED floodlight with 36 LEDs driven at 700mA and a narrow beam distribution. ,. Class II electrical, IP66, IK08. Body: die-cast, powder coated, textured anthracite (close to RAL7043). Compatible with coastal environments. Glass: tempered, 5mm thick. Gasket: EPDM. Screws: geomet. Equipped with 6kV surge protection device. Complete with RGBW LEDs (White = 830)