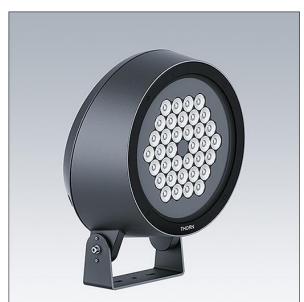

#### Contrast

,

A large architectural floodlight LED floodlight with 36 LEDs driven at 700mA and a narrow beam distribution. ,. Class II electrical, IP66, IK08. Body: die-cast, powder coated, textured anthracite (close to RAL7043). Compatible with coastal environments. Glass: tempered, 5mm thick. Gasket: EPDM. Screws: geomet. Equipped with 6kV surge protection device. Complete with RGBW LEDs (White = 830)