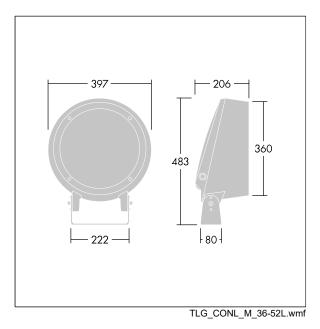

Dimensions: Ø397 x 206 mm Luminaire input power: 80 W Luminaire luminous flux: 5030 lm Luminaire efficacy: 63 lm/W Weight: 12.55 kg

|H()|

TLG\_CON3\_F\_M\_36L.jpg

This product contains a light source of energy efficiency class D.