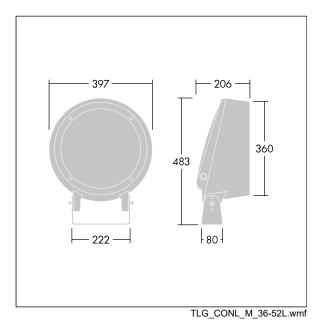

Dimensions: Ø397 x 206 mm Luminaire input power: 113 W Luminaire luminous flux: 7211 lm Luminaire efficacy: 64 lm/W Weight: 12.65 kg

|H()|

TLG\_CON3\_F\_M\_52L.jpg

This product contains a light source of energy efficiency class D.