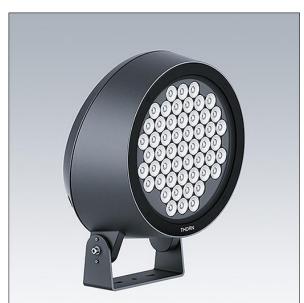

## Contrast

,

A large architectural floodlight LED floodlight with 52 LEDs driven at 700mA and a narrow beam distribution. LED driver, DALI-2 dimmable. Class II electrical, IP66, IK08. Body: die-cast, powder coated, textured anthracite (close to RAL7043). Compatible with coastal environments. Glass: tempered, 5mm thick. Gasket: EPDM. Screws: geomet. Equipped with 6kV surge protection device. Complete with RGBW LEDs (White = 830)

Dimensions: Ø397 x 206 mm Luminaire input power: 113 W Luminaire luminous flux: 7211 lm Luminaire efficacy: 64 lm/W Weight: 12.65 kg

|H()|

TLG\_CON3\_F\_M\_52L.jpg

This product contains a light source of energy efficiency class D.